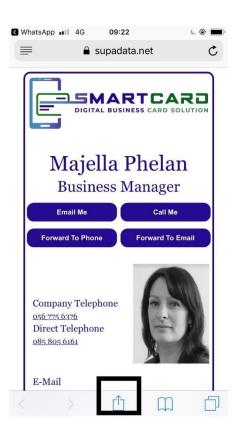

## The Smart Card

| WhatsApp 🐽                                                        | 4G 09:16                       | L @ 🔳  |
|-------------------------------------------------------------------|--------------------------------|--------|
| =                                                                 | 🔒 supadata.net                 | C      |
| F                                                                 |                                |        |
|                                                                   | ajella Phela<br>Isiness Manage |        |
| Email<br>Forward T                                                |                                |        |
| Company<br><u>956 775 637</u><br>Direct Tel<br><u>985 805 616</u> | ephone                         |        |
| E-Mail<br>majella@sm<br>Website<br>www.smarte                     |                                |        |
|                                                                   | Save To Contacts               |        |
|                                                                   | What Smart Card Is             |        |
|                                                                   | Benefits                       |        |
|                                                                   | Card Design                    |        |
|                                                                   | Our Clients                    |        |
|                                                                   | How To                         |        |
|                                                                   | Analytics                      |        |
|                                                                   |                                |        |
| G                                                                 | PS: 52.6489398/-7.2516043      |        |
| Ormond                                                            | e House. Ormonde Road. Kil     | kenny. |

### Saving the Smart Card

The first button at the top of every Smart Card is the Save To Contacts button as you will see below.

Touch this button to save to your phone.

The following image will appear. At the bottom of this image, you can press the Open in Contacts text in blue.