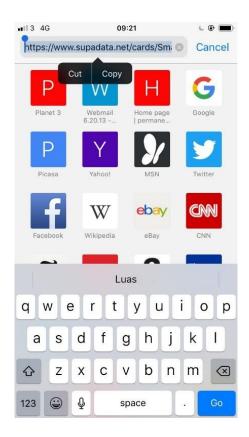

# Send using Phone's Methods

URL Link of the Smart Card

Press and hold down on the url link at the top of the smart card and then let go. The cut/copy buttons will appear as below. Press the copy button.

Paste into email, text message or WhatsApp by going into one of those applications on your phone, then pressing and holding down on the area where you would usually type. See image below.

The word paste will appear, press it, hit send and the link will appear (as if by magic) 🕲