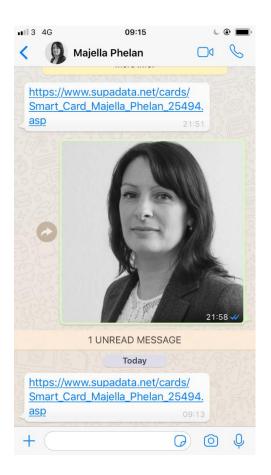

#### Receiving the Smart Card

A link will appear when you receive a smart card whether it's email, text or WhatsApp. See image below of WhatsApp.

Once you click on the link in the message it will open the url of the smart card on your phone. From here you can save the card directly to your contacts by pressing Save To Contact button on the Smart Card.