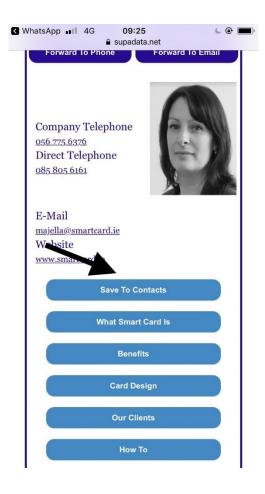

### Saving the Smart Card

The first button at the top of every Smart Card is the Save To Contacts button as you will see below.

Touch this button to save to your phone.

The following image will appear. At the bottom of this image, you can press the Open in Contacts text in blue.

Press save on the top right corner.

The Smart Card will appear in your contacts as follows, once saved.

The Smart Card can be accessed from the contacts button on your phone from now on.

You can also save it to your home screen if you wish. This helps with easy access when you want to share it with others. We recommend saving your Smart Card to your home screen.