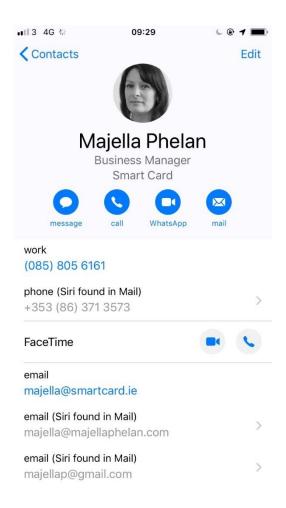

### Saving the Smart Card

The first button at the top of every Smart Card is the Save To Contacts button as you will see below.

Touch this button to save to your phone.

The following image will appear. At the bottom of this image, you can press the Open in Contacts text in blue.

The following image will appear

| Safari 💵 4G            | 0       | 9:29                            | l @ 🔲     |
|------------------------|---------|---------------------------------|-----------|
| Cancel                 | M       | 1P                              | Save      |
|                        | usines  | a Phela<br>s Manager<br>rt Card | n         |
| message                | call    | WhatsApp                        | mail      |
| work<br>(085) 805 616  | 1       |                                 |           |
| email<br>majella@smart | card.ie |                                 |           |
| CARD<br>http://www.sup | adata.  | net/cards/S                     | mart_Card |
| Send Message           |         |                                 |           |
| Share Contact          |         |                                 |           |
| Share My Loca          | tion    |                                 |           |
| Create New Contact     |         |                                 |           |