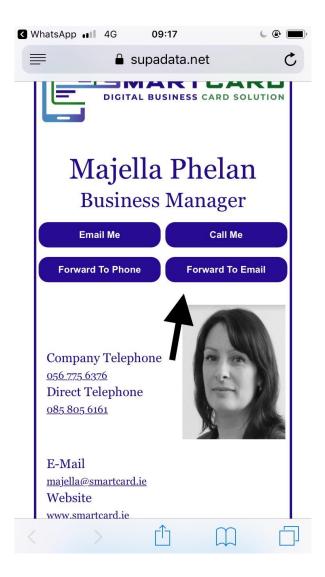

# Send using Phone's Methods

URL Link of the Smart Card

Press and hold down on the url link at the top of the smart card and then let go. The cut/copy buttons will appear as below. Press the copy button.

Paste into email, text message or WhatsApp by going into one of those applications on your phone, then pressing and holding down on the area where you would usually type. See image below.

The word paste will appear, press it, hit send and the link will appear (as if by magic) 🕲