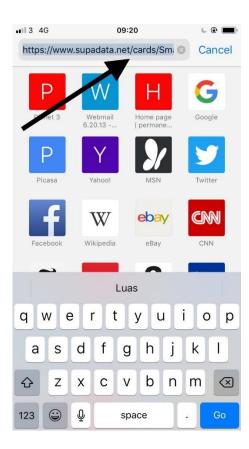

# Send using Phone's Methods

URL Link of the Smart Card

Press and hold down on the url link at the top of the smart card and then let go. The cut/copy buttons will appear as below. Press the copy button.