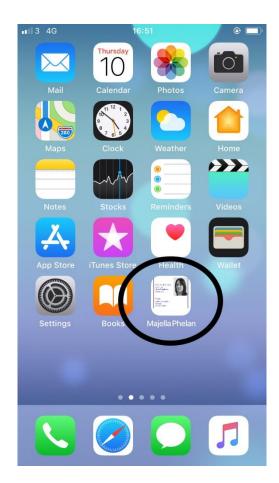

Press save on the top right corner.

The Smart Card will appear in your contacts as follows, once saved.

The Smart Card can be accessed from the contacts button on your phone from now on.

You can also save it to your home screen if you wish. This helps with easy access when you want to share it with others. We recommend saving your Smart Card to your home screen.

#### Click Add once you see the following message

The Smart Card will appear as an image of your business card with name underneath which you can access anytime by tapping on the icon on your home screen