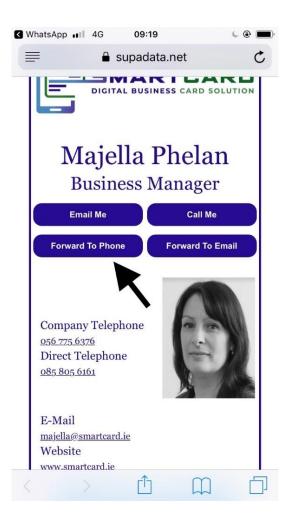

# Send using Phone's Methods

URL Link of the Smart Card

Press and hold down on the url link at the top of the smart card and then let go. The cut/copy buttons will appear as below. Press the copy button.

Paste into email, text message or WhatsApp by going into one of those applications on your phone, then pressing and holding down on the area where you would usually type. See image below.

The word paste will appear, press it, hit send and the link will appear (as if by magic) 🕲