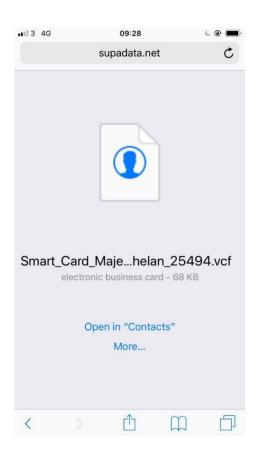

### Saving the Smart Card

The first button at the top of every Smart Card is the Save To Contacts button as you will see below.

Touch this button to save to your phone.

The following image will appear. At the bottom of this image, you can press the Open in Contacts text in blue.

The following image will appear

| Safari 💵 4G            | 0       | 9:29                            | l @ 🔲     |
|------------------------|---------|---------------------------------|-----------|
| Cancel                 | M       | 1P                              | Save      |
|                        | usines  | a Phela<br>s Manager<br>rt Card | n         |
| message                | call    | WhatsApp                        | mail      |
| work<br>(085) 805 616  | 1       |                                 |           |
| email<br>majella@smart | card.ie |                                 |           |
| CARD<br>http://www.sup | adata.  | net/cards/S                     | mart_Card |
| Send Message           |         |                                 |           |
| Share Contact          |         |                                 |           |
| Share My Loca          | tion    |                                 |           |
| Create New Contact     |         |                                 |           |