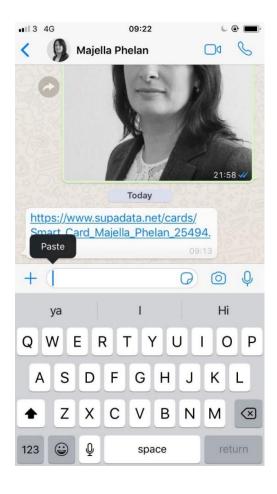

Paste into email, text message or WhatsApp by going into one of those applications on your phone, then pressing and holding down on the area where you would usually type. See image below.

The word paste will appear, press it, hit send and the link will appear (as if by magic) 🕲

#### Receiving the Smart Card

A link will appear when you receive a smart card whether it's email, text or WhatsApp. See image below of WhatsApp.

Once you click on the link in the message it will open the url of the smart card on your phone. From here you can save the card directly to your contacts by pressing Save To Contact button on the Smart Card.