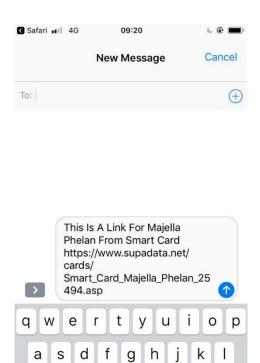

### Send as SMS Message

The following window will appear.

Type in name or number of the person to send in the "to" field and hit the blue send arrow.

а S

> Ζ Х С ٧ b n m

٢ Ŷ

 $\Diamond$ 

123

g

space

@

•

 $\langle \times \rangle$ 

return