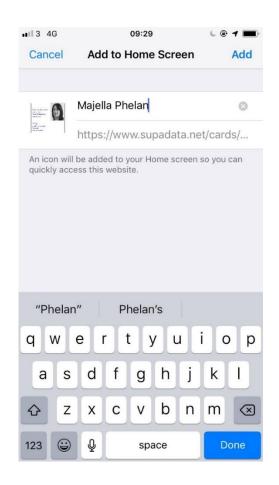

Saving the Smart Card to home screen

Click on the forward to button as outlined in black above. The following image will appear. If you don't see "Add to Home Screen" swipe the buttons at the bottom from right to left and it will be there.

#### Add to Home Screen

| WhatsApp           | 4G                               | 09:24                                                                         | د ۹ 🔳                                |
|--------------------|----------------------------------|-------------------------------------------------------------------------------|--------------------------------------|
|                    | 🔒 sup                            | adata.net                                                                     | C                                    |
|                    |                                  | ARTC                                                                          |                                      |
|                    | they turn on A<br>or from Finder | e instantly with p<br>irDrop from Con<br>on the Mac, you<br>ust tap to share. | trol Centre on iOS<br>I'll see their |
| Message            | Mail                             | e eminders                                                                    | Add to Notes V                       |
| Add to<br>vourites |                                  | +<br>Add to<br>me Screen                                                      | Print Reque<br>Desktop               |
|                    | C                                | ancel                                                                         |                                      |

#### Click Add once you see the following message

The Smart Card will appear as an image of your business card with name underneath which you can access anytime by tapping on the icon on your home screen